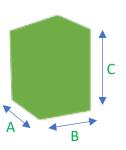

## **CUSTOM COOLERS**

| OMEGA<br>CODE              | WIDTH IN<br>INCHES<br>(A) | DEPTH IN<br>INCHES<br>(B) | HEIGHT IN<br>INCHES<br>(C) | CAPACITY         |
|----------------------------|---------------------------|---------------------------|----------------------------|------------------|
| MINI                       | 10.25                     | 9                         | 10.25                      | 12 cans of 12 oz |
| FIESTA<br>SQUARE<br>HANDLE | 15.25                     | 10                        | 14.25                      | 24 cans of 12 oz |
| AMIGOS                     | 21                        | 12.75                     | 12.75                      | 36 cans of 12 oz |
| FIESTA LATCH               | 15.25                     | 10                        | 12.25                      | 24 cans of 12 oz |

## MINI COOLER

- · Leak proof.
- Rust proof.
- Screen printed/Full wrap.
- Ideal for keeping drinks and food cold.

| OMEGA<br>CODE | WIDTH IN<br>INCHES<br>(A) | DEPTH IN<br>INCHES<br>(B) | HEIGHT IN<br>INCHES<br>(C) | CAPACITY                    |
|---------------|---------------------------|---------------------------|----------------------------|-----------------------------|
| MINI          | 10.25                     | 9                         | 10.25                      | 9.5 QT<br>12 cans of 12 oz. |

### FIESTA COOLER handle

- · Leak proof.
- Rust proof.
- Ideal for keeping drinks and food cold.
- Steel sheet and galvanized steel sheet.
- Finished with high quality vinyl printing.

| OMEGA<br>CODE                | WIDTH IN<br>INCHES<br>(A) | DEPTH IN<br>INCHES<br>(B) | HEIGHT IN<br>INCHES<br>(C) | CAPACITY         |
|------------------------------|---------------------------|---------------------------|----------------------------|------------------|
| FIESTA<br>(SQUARE<br>HANDLE) | 15.25                     | 10                        | 14.25                      | 24 cans of 12 oz |

### **AMIGOS COOLER**

- Leak proof.
- Rust proof.
- Ideal for keeping drinks and food cold.
- Steel sheet and galvanized steel sheet.
- Finished with screen printing/full wrap.

| OMEGA<br>CODE | WIDTH IN<br>INCHES<br>(A) | DEPTH IN<br>INCHES<br>(B) | HEIGHT IN<br>INCHES<br>(C) | CAPACITY                  |
|---------------|---------------------------|---------------------------|----------------------------|---------------------------|
| AMIGOS        | 21                        | 12.75                     | 12.75                      | 32 QT<br>36 cans of 12 oz |

# FIESTA COOLER latch

- · Leak proof.
- Rust proof.
- Ideal for keeping drinks and food cold.
- Steel sheet and galvanized steel sheet.
- Finished with screen printing/full wrap.

| OMEGA<br>CODE     | WIDTH IN<br>INCHES<br>(A) | DEPTH IN INCHES (B) | HEIGHT IN<br>INCHES<br>(C) | CAPACITY         |
|-------------------|---------------------------|---------------------|----------------------------|------------------|
| FIESTA<br>(LATCH) | 15.25                     | 10                  | 12.25                      | 24 cans of 12 oz |