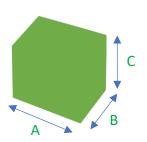

## **CUSTOM COOLERS**

| OMEGA<br>CODE              | WIDTH IN<br>INCHES<br>(A) | DEPTH IN<br>INCHES<br>(B) | HEIGHT IN<br>INCHES<br>(C) | CAPACITY         |
|----------------------------|---------------------------|---------------------------|----------------------------|------------------|
| MINI                       | 10.25                     | 9                         | 10.25                      | 12 cans of 12 oz |
| FIESTA<br>SQUARE<br>HANDLE | 15.25                     | 10                        | 14.25                      | 24 cans of 12 oz |
| AMIGOS                     | 21                        | 12.75                     | 12.75                      | 36 cans of 12 oz |
| FIESTA LATCH               | 15.25                     | 10                        | 12.25                      | 24 cans of 12 oz |

## MINI COOLER

- · Leak proof.
- Rust proof.
- Screen printed/Full wrap.
- Ideal for keeping drinks and food cold.

| OMEGA<br>CODE | WIDTH IN<br>INCHES<br>(A) | DEPTH IN<br>INCHES<br>(B) | HEIGHT IN<br>INCHES<br>(C) | CAPACITY                    |
|---------------|---------------------------|---------------------------|----------------------------|-----------------------------|
| MINI          | 10.25                     | 9                         | 10.25                      | 9.5 QT<br>12 cans of 12 oz. |

### FIESTA COOLER handle

- · Leak proof.
- Rust proof.
- Ideal for keeping drinks and food cold.
- Steel sheet and galvanized steel sheet.
- Finished with high quality vinyl printing.

| OMEGA<br>CODE                | WIDTH IN<br>INCHES<br>(A) | DEPTH IN<br>INCHES<br>(B) | HEIGHT IN<br>INCHES<br>(C) | CAPACITY         |
|------------------------------|---------------------------|---------------------------|----------------------------|------------------|
| FIESTA<br>(SQUARE<br>HANDLE) | 15.25                     | 10                        | 14.25                      | 24 cans of 12 oz |

### **AMIGOS COOLER**

- Leak proof.
- Rust proof.
- Ideal for keeping drinks and food cold.
- Steel sheet and galvanized steel sheet.
- Finished with screen printing/full wrap.

| OMEGA<br>CODE | WIDTH IN<br>INCHES<br>(A) | DEPTH IN<br>INCHES<br>(B) | HEIGHT IN<br>INCHES<br>(C) | CAPACITY                  |
|---------------|---------------------------|---------------------------|----------------------------|---------------------------|
| AMIGOS        | 21                        | 12.75                     | 12.75                      | 32 QT<br>36 cans of 12 oz |

# FIESTA COOLER latch

- · Leak proof.
- Rust proof.
- Ideal for keeping drinks and food cold.
- Steel sheet and galvanized steel sheet.
- Finished with screen printing/full wrap.

| OMEGA<br>CODE     | WIDTH IN<br>INCHES<br>(A) | DEPTH IN INCHES (B) | HEIGHT IN<br>INCHES<br>(C) | CAPACITY         |
|-------------------|---------------------------|---------------------|----------------------------|------------------|
| FIESTA<br>(LATCH) | 15.25                     | 10                  | 12.25                      | 24 cans of 12 oz |