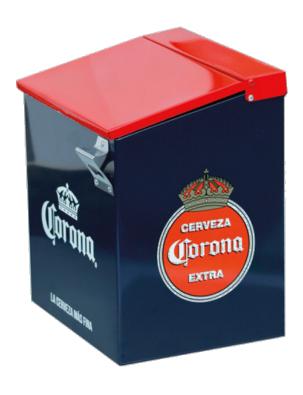

## MINI COOLER

- · Leak proof.
- Rust proof.
- Screen printed/Full wrap.
- Ideal for keeping drinks and food cold.

| OMEGA<br>CODE | WIDTH IN<br>INCHES<br>(A) | DEPTH IN<br>INCHES<br>(B) | HEIGHT IN<br>INCHES<br>(C) | CAPACITY                    |
|---------------|---------------------------|---------------------------|----------------------------|-----------------------------|
| MINI          | 10.25                     | 9                         | 10.25                      | 9.5 QT<br>12 cans of 12 oz. |