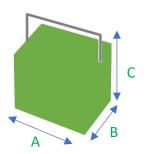

## **CUSTOM COOLERS**

| OMEGA<br>CODE              | WIDTH IN<br>INCHES<br>(A) | DEPTH IN<br>INCHES<br>(B) | HEIGHT IN<br>INCHES<br>(C) | CAPACITY         |
|----------------------------|---------------------------|---------------------------|----------------------------|------------------|
| MINI                       | 10.25                     | 9                         | 10.25                      | 12 cans of 12 oz |
| FIESTA<br>SQUARE<br>HANDLE | 15.25                     | 10                        | 14.25                      | 24 cans of 12 oz |
| AMIGOS                     | 21                        | 12.75                     | 12.75                      | 36 cans of 12 oz |
| FIESTA LATCH               | 15.25                     | 10                        | 12.25                      | 24 cans of 12 oz |

## MINI COOLER

- · Leak proof.
- Rust proof.
- Screen printed/Full wrap.
- Ideal for keeping drinks and food cold.

| OMEGA<br>CODE | WIDTH IN<br>INCHES<br>(A) | DEPTH IN<br>INCHES<br>(B) | HEIGHT IN<br>INCHES<br>(C) | CAPACITY                    |
|---------------|---------------------------|---------------------------|----------------------------|-----------------------------|
| MINI          | 10.25                     | 9                         | 10.25                      | 9.5 QT<br>12 cans of 12 oz. |

### FIESTA COOLER handle

- · Leak proof.
- Rust proof.
- Ideal for keeping drinks and food cold.
- Steel sheet and galvanized steel sheet.
- Finished with high quality vinyl printing.

| OMEGA<br>CODE                | WIDTH IN<br>INCHES<br>(A) | DEPTH IN<br>INCHES<br>(B) | HEIGHT IN<br>INCHES<br>(C) | CAPACITY         |
|------------------------------|---------------------------|---------------------------|----------------------------|------------------|
| FIESTA<br>(SQUARE<br>HANDLE) | 15.25                     | 10                        | 14.25                      | 24 cans of 12 oz |

### **AMIGOS COOLER**

- Leak proof.
- Rust proof.
- Ideal for keeping drinks and food cold.
- Steel sheet and galvanized steel sheet.
- Finished with screen printing/full wrap.

| OMEGA<br>CODE | WIDTH IN<br>INCHES<br>(A) | DEPTH IN<br>INCHES<br>(B) | HEIGHT IN<br>INCHES<br>(C) | CAPACITY                  |
|---------------|---------------------------|---------------------------|----------------------------|---------------------------|
| AMIGOS        | 21                        | 12.75                     | 12.75                      | 32 QT<br>36 cans of 12 oz |

# FIESTA COOLER latch

- · Leak proof.
- Rust proof.
- Ideal for keeping drinks and food cold.
- Steel sheet and galvanized steel sheet.
- Finished with screen printing/full wrap.

| OMEGA<br>CODE     | WIDTH IN<br>INCHES<br>(A) | DEPTH IN INCHES (B) | HEIGHT IN<br>INCHES<br>(C) | CAPACITY         |
|-------------------|---------------------------|---------------------|----------------------------|------------------|
| FIESTA<br>(LATCH) | 15.25                     | 10                  | 12.25                      | 24 cans of 12 oz |