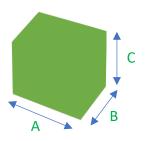

## **CUSTOM COOLERS**

| OMEGA<br>CODE              | WIDTH IN<br>INCHES<br>(A) | DEPTH IN<br>INCHES<br>(B) | HEIGHT IN<br>INCHES<br>(C) | CAPACITY         |
|----------------------------|---------------------------|---------------------------|----------------------------|------------------|
| MINI                       | 10.25                     | 9                         | 10.25                      | 12 cans of 12 oz |
| FIESTA<br>SQUARE<br>HANDLE | 15.25                     | 10                        | 14.25                      | 24 cans of 12 oz |
| AMIGOS                     | 21                        | 12.75                     | 12.75                      | 36 cans of 12 oz |
| FIESTA LATCH               | 15.25                     | 10                        | 12.25                      | 24 cans of 12 oz |

## MINI COOLER

- · Leak proof.
- Rust proof.
- Screen printed/Full wrap.
- Ideal for keeping drinks and food cold.

| OMEGA<br>CODE | WIDTH IN<br>INCHES<br>(A) | DEPTH IN<br>INCHES<br>(B) | HEIGHT IN<br>INCHES<br>(C) | CAPACITY                    |
|---------------|---------------------------|---------------------------|----------------------------|-----------------------------|
| MINI          | 10.25                     | 9                         | 10.25                      | 9.5 QT<br>12 cans of 12 oz. |

### FIESTA COOLER handle

- · Leak proof.
- Rust proof.
- Ideal for keeping drinks and food cold.
- Steel sheet and galvanized steel sheet.
- Finished with high quality vinyl printing.

| OMEGA<br>CODE                | WIDTH IN<br>INCHES<br>(A) | DEPTH IN<br>INCHES<br>(B) | HEIGHT IN<br>INCHES<br>(C) | CAPACITY         |
|------------------------------|---------------------------|---------------------------|----------------------------|------------------|
| FIESTA<br>(SQUARE<br>HANDLE) | 15.25                     | 10                        | 14.25                      | 24 cans of 12 oz |

### **AMIGOS COOLER**

- Leak proof.
- Rust proof.
- Ideal for keeping drinks and food cold.
- Steel sheet and galvanized steel sheet.
- Finished with screen printing/full wrap.

| OMEGA<br>CODE | WIDTH IN<br>INCHES<br>(A) | DEPTH IN<br>INCHES<br>(B) | HEIGHT IN<br>INCHES<br>(C) | CAPACITY                  |
|---------------|---------------------------|---------------------------|----------------------------|---------------------------|
| AMIGOS        | 21                        | 12.75                     | 12.75                      | 32 QT<br>36 cans of 12 oz |

# FIESTA COOLER latch

- · Leak proof.
- Rust proof.
- Ideal for keeping drinks and food cold.
- Steel sheet and galvanized steel sheet.
- Finished with screen printing/full wrap.

| OMEGA<br>CODE     | WIDTH IN<br>INCHES<br>(A) | DEPTH IN INCHES (B) | HEIGHT IN<br>INCHES<br>(C) | CAPACITY         |
|-------------------|---------------------------|---------------------|----------------------------|------------------|
| FIESTA<br>(LATCH) | 15.25                     | 10                  | 12.25                      | 24 cans of 12 oz |