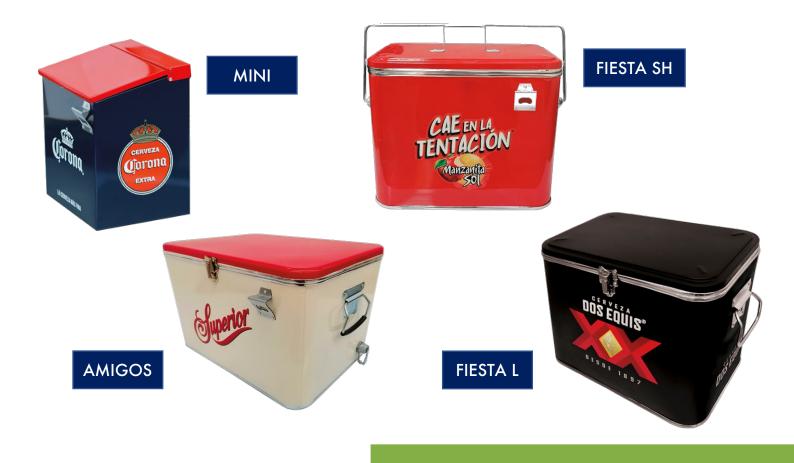

## **CUSTOM COOLERS**

| OMEGA<br>CODE              | WIDTH IN<br>INCHES<br>(A) | DEPTH IN<br>INCHES<br>(B) | HEIGHT IN<br>INCHES<br>(C) | CAPACITY         |
|----------------------------|---------------------------|---------------------------|----------------------------|------------------|
| MINI                       | 10.25                     | 9                         | 10.25                      | 12 cans of 12 oz |
| FIESTA<br>SQUARE<br>HANDLE | 15.25                     | 10                        | 14.25                      | 24 cans of 12 oz |
| AMIGOS                     | 21                        | 12.75                     | 12.75                      | 36 cans of 12 oz |
| FIESTA LATCH               | 15.25                     | 10                        | 12.25                      | 24 cans of 12 oz |

## MINI COOLER

- · Leak proof.
- Rust proof.
- Screen printed/Full wrap.
- Ideal for keeping drinks and food cold.

| OMEGA<br>CODE | WIDTH IN<br>INCHES<br>(A) | DEPTH IN<br>INCHES<br>(B) | HEIGHT IN<br>INCHES<br>(C) | CAPACITY                    |
|---------------|---------------------------|---------------------------|----------------------------|-----------------------------|
| MINI          | 10.25                     | 9                         | 10.25                      | 9.5 QT<br>12 cans of 12 oz. |

### FIESTA COOLER handle

- · Leak proof.
- Rust proof.
- Ideal for keeping drinks and food cold.
- Steel sheet and galvanized steel sheet.
- Finished with high quality vinyl printing.

| OMEGA<br>CODE                | WIDTH IN<br>INCHES<br>(A) | DEPTH IN<br>INCHES<br>(B) | HEIGHT IN<br>INCHES<br>(C) | CAPACITY         |
|------------------------------|---------------------------|---------------------------|----------------------------|------------------|
| FIESTA<br>(SQUARE<br>HANDLE) | 15.25                     | 10                        | 14.25                      | 24 cans of 12 oz |

### **AMIGOS COOLER**

- Leak proof.
- Rust proof.
- Ideal for keeping drinks and food cold.
- Steel sheet and galvanized steel sheet.
- Finished with screen printing/full wrap.

| OMEGA<br>CODE | WIDTH IN<br>INCHES<br>(A) | DEPTH IN<br>INCHES<br>(B) | HEIGHT IN<br>INCHES<br>(C) | CAPACITY                  |
|---------------|---------------------------|---------------------------|----------------------------|---------------------------|
| AMIGOS        | 21                        | 12.75                     | 12.75                      | 32 QT<br>36 cans of 12 oz |

# FIESTA COOLER latch

- · Leak proof.
- Rust proof.
- Ideal for keeping drinks and food cold.
- Steel sheet and galvanized steel sheet.
- Finished with screen printing/full wrap.

| OMEGA<br>CODE     | WIDTH IN<br>INCHES<br>(A) | DEPTH IN INCHES (B) | HEIGHT IN<br>INCHES<br>(C) | CAPACITY         |
|-------------------|---------------------------|---------------------|----------------------------|------------------|
| FIESTA<br>(LATCH) | 15.25                     | 10                  | 12.25                      | 24 cans of 12 oz |