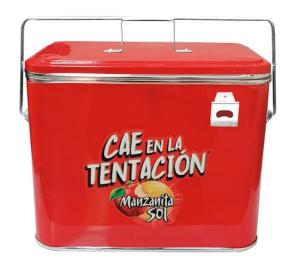

### FIESTA COOLER handle

- · Leak proof.
- Rust proof.
- Ideal for keeping drinks and food cold.
- Steel sheet and galvanized steel sheet.
- Finished with high quality vinyl printing.

| OMEGA<br>CODE                | WIDTH IN<br>INCHES<br>(A) | DEPTH IN<br>INCHES<br>(B) | HEIGHT IN<br>INCHES<br>(C) | CAPACITY         |
|------------------------------|---------------------------|---------------------------|----------------------------|------------------|
| FIESTA<br>(SQUARE<br>HANDLE) | 15.25                     | 10                        | 14.25                      | 24 cans of 12 oz |