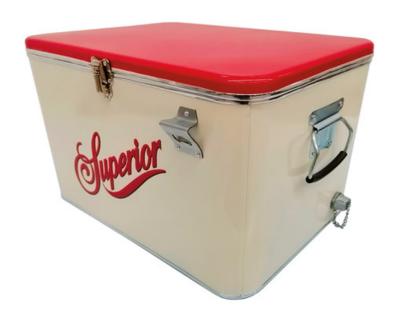

### **AMIGOS COOLER**

- Leak proof.
- Rust proof.
- Ideal for keeping drinks and food cold.
- Steel sheet and galvanized steel sheet.
- Finished with screen printing/full wrap.

| OMEGA<br>CODE | WIDTH IN<br>INCHES<br>(A) | DEPTH IN<br>INCHES<br>(B) | HEIGHT IN<br>INCHES<br>(C) | CAPACITY                  |
|---------------|---------------------------|---------------------------|----------------------------|---------------------------|
| AMIGOS        | 21                        | 12.75                     | 12.75                      | 32 QT<br>36 cans of 12 oz |