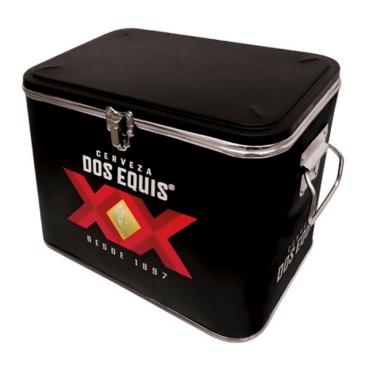

# FIESTA COOLER latch

- · Leak proof.
- Rust proof.
- Ideal for keeping drinks and food cold.
- Steel sheet and galvanized steel sheet.
- Finished with screen printing/full wrap.

| OMEGA<br>CODE     | WIDTH IN<br>INCHES<br>(A) | DEPTH IN INCHES (B) | HEIGHT IN<br>INCHES<br>(C) | CAPACITY         |
|-------------------|---------------------------|---------------------|----------------------------|------------------|
| FIESTA<br>(LATCH) | 15.25                     | 10                  | 12.25                      | 24 cans of 12 oz |