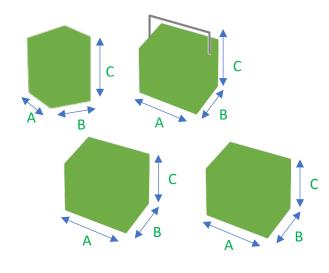

## **CUSTOM COOLERS**

| OMEGA<br>CODE              | WIDTH IN<br>INCHES<br>(A) | DEPTH IN<br>INCHES<br>(B) | HEIGHT IN<br>INCHES<br>(C) | CAPACITY         |
|----------------------------|---------------------------|---------------------------|----------------------------|------------------|
| MINI                       | 10.25                     | 9                         | 10.25                      | 12 cans of 12 oz |
| FIESTA<br>SQUARE<br>HANDLE | 15.25                     | 10                        | 14.25                      | 24 cans of 12 oz |
| AMIGOS                     | 21                        | 12.75                     | 12.75                      | 36 cans of 12 oz |
| FIESTA LATCH               | 15.25                     | 10                        | 12.25                      | 24 cans of 12 oz |

## MINI COOLER

- · Leak proof.
- Rust proof.
- Screen printed/Full wrap.
- Ideal for keeping drinks and food cold.

| OMEGA<br>CODE | WIDTH IN<br>INCHES<br>(A) | DEPTH IN<br>INCHES<br>(B) | HEIGHT IN<br>INCHES<br>(C) | CAPACITY                    |
|---------------|---------------------------|---------------------------|----------------------------|-----------------------------|
| MINI          | 10.25                     | 9                         | 10.25                      | 9.5 QT<br>12 cans of 12 oz. |

### FIESTA COOLER handle

- · Leak proof.
- Rust proof.
- Ideal for keeping drinks and food cold.
- Steel sheet and galvanized steel sheet.
- Finished with high quality vinyl printing.

| OMEGA<br>CODE                | WIDTH IN<br>INCHES<br>(A) | DEPTH IN<br>INCHES<br>(B) | HEIGHT IN<br>INCHES<br>(C) | CAPACITY         |
|------------------------------|---------------------------|---------------------------|----------------------------|------------------|
| FIESTA<br>(SQUARE<br>HANDLE) | 15.25                     | 10                        | 14.25                      | 24 cans of 12 oz |

### **AMIGOS COOLER**

- Leak proof.
- Rust proof.
- Ideal for keeping drinks and food cold.
- Steel sheet and galvanized steel sheet.
- Finished with screen printing/full wrap.

| OMEGA<br>CODE | WIDTH IN<br>INCHES<br>(A) | DEPTH IN<br>INCHES<br>(B) | HEIGHT IN<br>INCHES<br>(C) | CAPACITY                  |
|---------------|---------------------------|---------------------------|----------------------------|---------------------------|
| AMIGOS        | 21                        | 12.75                     | 12.75                      | 32 QT<br>36 cans of 12 oz |

# FIESTA COOLER latch

- · Leak proof.
- Rust proof.
- Ideal for keeping drinks and food cold.
- Steel sheet and galvanized steel sheet.
- Finished with screen printing/full wrap.

| OMEGA<br>CODE     | WIDTH IN<br>INCHES<br>(A) | DEPTH IN INCHES (B) | HEIGHT IN<br>INCHES<br>(C) | CAPACITY         |
|-------------------|---------------------------|---------------------|----------------------------|------------------|
| FIESTA<br>(LATCH) | 15.25                     | 10                  | 12.25                      | 24 cans of 12 oz |